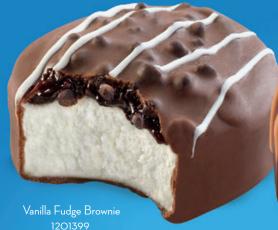

## **ORDERING INFORMATION**

| ITEM                   |           | ITEM #           | UPC                              | GTIN               |         |
|------------------------|-----------|------------------|----------------------------------|--------------------|---------|
| Vanilla Fudge Brownie  |           | 1201399          | 0 70640 01872 7                  | 1 00 70640 01872 4 |         |
| Salted Caramel Pretzel |           | 1201424          | 0 70640 01873 4 1 00 70640 01873 |                    | 01873 1 |
| SHIPPING INFORMATION   |           |                  |                                  |                    |         |
| UNIT SIZE              | CASE PACK | CASE DIMENSION   | S CASE CUBE                      | CASES/PALLET       | тіні    |
| 2.5 fl oz              | 48 pk     | 15.56Lx7.44Wx6.5 | H .4353                          | 180                | 15 x 12 |