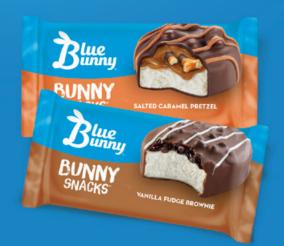

## INPULSE READY PACKAGING

A snackable size, indulgent inclusions and two delicious flavors bring ice cream to snacking occasions like never before.

## **ORDERING INFORMATION**

| ITEM                   |           | ITEM #           | UPC                              | GTIN               |         |
|------------------------|-----------|------------------|----------------------------------|--------------------|---------|
| Vanilla Fudge Brownie  |           | 1201399          | 0 70640 01872 7                  | 1 00 70640 01872 4 |         |
| Salted Caramel Pretzel |           | 1201424          | 0 70640 01873 4 1 00 70640 01873 |                    | 01873 1 |
| SHIPPING INFORMATION   |           |                  |                                  |                    |         |
| UNIT SIZE              | CASE PACK | CASE DIMENSION   | S CASE CUBE                      | CASES/PALLET       | тіні    |
| 2.5 fl oz              | 48 pk     | 15.56Lx7.44Wx6.5 | H .4353                          | 180                | 15 x 12 |